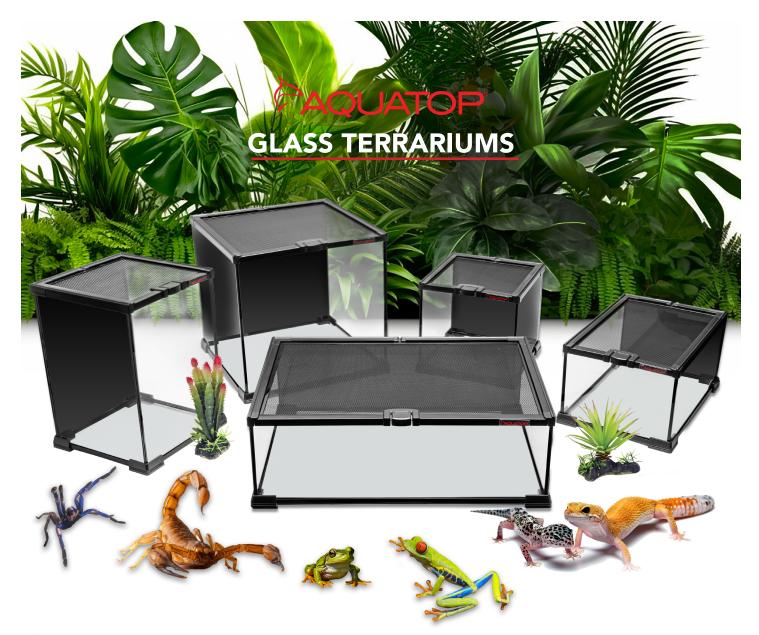

The Aquatop Glass Terrarium is made of high-quality glass and provides for a perfect housing for your reptile, arachnid, or amphibian. They are watertight and include a removable mesh top so they are well ventilated and stackable. Maintenance is a breeze.

## **SPECIFICATIONS**

| SKU    | Description                                            | size (in)          | Capacity | UPC             | Case |
|--------|--------------------------------------------------------|--------------------|----------|-----------------|------|
| RT-02  | 2.1-Gal Cube 7.9-inch Cube<br>Terrarium with Mesh Top  | 7.9 × 7.9 × 7.9    | 2.1 gal  | 8 50047 39368 5 | 4    |
| RT-2.5 | 2.5-Gal Terrarium with Mesh Top                        | 7.9 x 11.8 x 6.3   | 2.5 gal  | 8 10146 75043 7 | 4    |
| RT-3.0 | 3.2-Gal Terrarium with Mesh Top                        | 7.9 x 7.9 x 11.8   | 3.2 gal  | 8 10146 75042 0 | 4    |
| RT-5.7 | 5.7-Gal Terrarium with Mesh Top                        | 17.7 x 11.8 x 6.3  | 5.7 gal  | 8 10146 75044 4 | 2    |
| RT-07  | 7.1-Gal Cube 11.8-inch Cube<br>Terrarium with Mesh Top | 11.8 x 11.8 x 11.8 | 7.1 gal  | 8 50047 39369 2 | 4    |