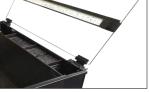

## FORMOSA BOW FRONT AQUARIUM KITS

for fresh or saltwater aquariums and will provide years of enjoyment.

BACK PANEL / OPEN LID

**BOWFRONT GLASS PANEL** 

LED LIGHT

| MODEL   | SIZE                                                      | VOLUM<br>(gal) | POWER           | FLOW<br>(gal) | UPC          | CASE |
|---------|-----------------------------------------------------------|----------------|-----------------|---------------|--------------|------|
| BFK-08  | 12.6" x 13.15" x 13.19"                                   | 8.6            | 120V/60Hz 12.5W | 105.7         | 850047393623 | 1    |
| BFK-13  | 16.53" x 13.3" x 15.74"                                   | 13.5           | 120V/60Hz 16.6W | 126.8         | 850047393630 | 1    |
| BFK-21  | 23.6" x 15.66" x 16.53"                                   | 21.6           | 120V/60Hz 24.5W | 171.7         | 850047393647 | 1    |
| MEDIA   | DESCRIPTION                                               |                |                 |               | UPC          | CASE |
| BFK-CRT | Premium Carbon Cartridge 2-Pack for all BFK Aquarium Kits |                |                 |               | 850047393913 | 48   |