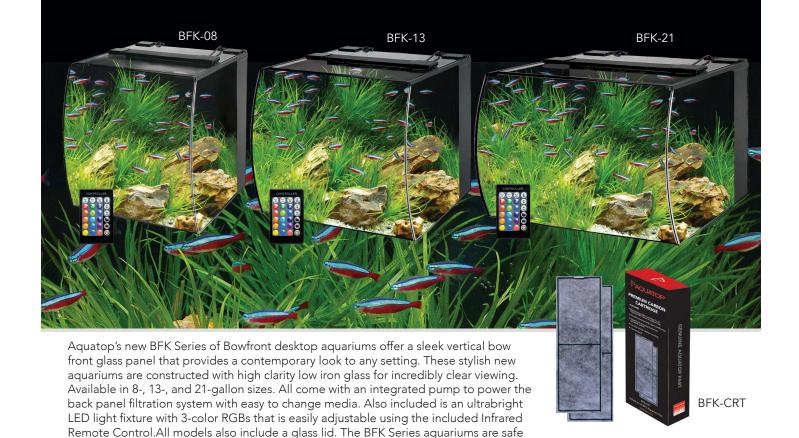

## FORMOSA BOW FRONT AQUARIUM KITS

for fresh or saltwater aquariums and will provide years of enjoyment.

BACK PANEL / OPEN LID

**BOWFRONT GLASS PANEL** 

LED LIGHT

| MODEL   | SIZE                                                      | VOLUM<br>(gal) | POWER           | FLOW<br>(gal) | UPC          | CASE |
|---------|-----------------------------------------------------------|----------------|-----------------|---------------|--------------|------|
| BFK-08  | 12.6" x 13.15" x 13.19"                                   | 8.6            | 120V/60Hz 12.5W | 105.7         | 850047393623 | 1    |
| BFK-13  | 16.53" x 13.3" x 15.74"                                   | 13.5           | 120V/60Hz 16.6W | 126.8         | 850047393630 | 1    |
| BFK-21  | 23.6" x 15.66" x 16.53"                                   | 21.6           | 120V/60Hz 24.5W | 171.7         | 850047393647 | 1    |
| MEDIA   | DESCRIPTION                                               |                |                 |               | UPC          | CASE |
| BFK-CRT | Premium Carbon Cartridge 2-Pack for all BFK Aquarium Kits |                |                 |               | 850047393913 | 48   |