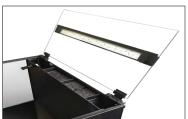

## FORMOSA BOW FRONT AQUARIUM KITS

for fresh or saltwater aquariums and will provide years of enjoyment.

BACK PANEL / OPEN LID

**BOWFRONT GLASS PANEL** 

LED LIGHT

| MODEL   | SIZE                                                      | VOLUM<br>(gal) | POWER           | FLOW<br>(gal) | UPC          | CASE |
|---------|-----------------------------------------------------------|----------------|-----------------|---------------|--------------|------|
| BFK-08  | 12.6" x 13.15" x 13.19"                                   | 8.6            | 120V/60Hz 12.5W | 105.7         | 850047393623 | 1    |
| BFK-13  | 16.53" x 13.3" x 15.74"                                   | 13.5           | 120V/60Hz 16.6W | 126.8         | 850047393630 | 1    |
| BFK-21  | 23.6" x 15.66" x 16.53"                                   | 21.6           | 120V/60Hz 24.5W | 171.7         | 850047393647 | 1    |
| MEDIA   | DESCRIPTION                                               |                |                 |               | UPC          | CASE |
| BFK-CRT | Premium Carbon Cartridge 2-Pack for all BFK Aquarium Kits |                |                 |               | 850047393913 | 48   |