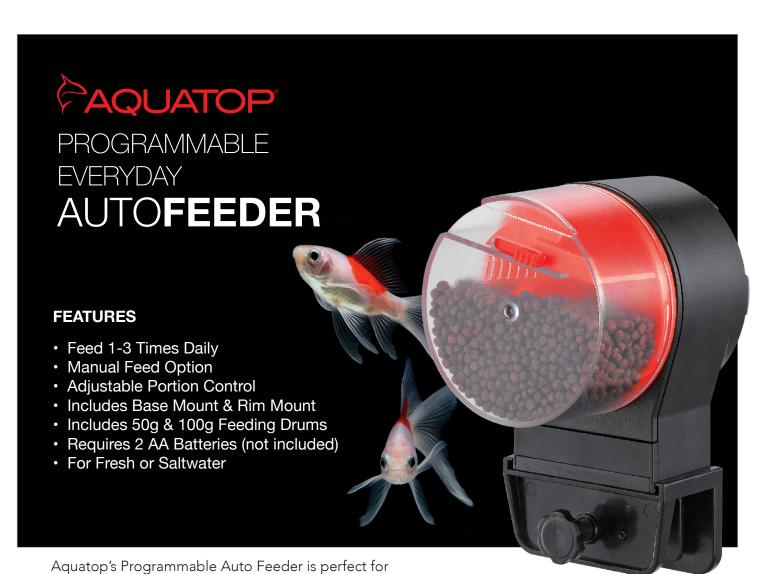

everyday use or when away from your aquarium for extended periods of time. Our Auto Feeder has flexible mounting options, can be programmed for up to 3 feeding times daily and includes two different sized feeding drums with adjustable portion control. With our Programmable Auto Feeder, you'll never have to worry about feeding your fish no matter where you are!

HIGH CAPACITY FEED DRUMS

MULTIPLE FEED TIMES

EASY MOUNT OPTIONS